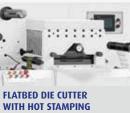

# **KISS-330SD** / HIGH-SPEED FLATBED DIE CUTTING MACHINE

High-speed flatbed die cutting machine with Rhyguan's special dancer paper feeding system, enabling impressive speeds of up to 120 m/min. Features flexo printing, cold foil, flatbed hot foil, hot laminator, sheeter, slitter etc.

WITH HOT STAMPING Independent, servo-driven high-speed cutter for adhesive paper, Dacron labels and laser

Optional shear slitter or razor blade

slitter. Easy to install. Features

a standard high pressure waste