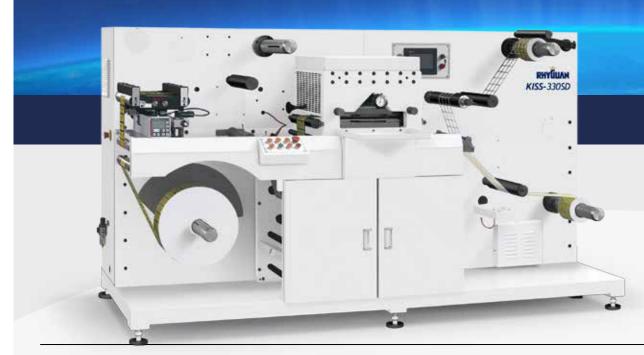

# **KISS-330SD** / HIGH-SPEED FLATBED DIE CUTTING MACHINE

High-speed flatbed die cutting machine with Rhyguan's special dancer paper feeding system, enabling impressive speeds of up to 120 m/min. Features flexo printing, cold foil, flatbed hot foil, hot laminator, sheeter, slitter etc.

**UNWINDER & WEB GUIDING** 

Unwinder with closed-loop tension control. Electronic web guide with ultrasonic edge guide sensor. 76 mm air expanding mandrel. Max diameter 700 mm - 1000 mm roll capacity.

#### SHEETER

Independent servo-driven sheeter with optional automatic collection system. High speed and accuracy.

**FLEXO PRINTING UNIT** 

Independent, servo-driven semi- or full rotary printing unit with auto pre-positioning and registration. Offers reverse side printing. Printing repeat lengths of 50 mm - 457 mm.

### REWINDER

Rewinder with closed-loop tension control system ensures continuous stable tension. 700 mm maximum rewind diameter.

**HOT LAMINATOR** 

Heated, temperature-controlled large diameter cylinder for high-speed laminating and reduced waste. User-friendly and quick-change of cylinders. Magnetic powder and automatic tension controller.

| KISS-330SD                   |                       |  |
|------------------------------|-----------------------|--|
| Max Speed                    | 120 m/min             |  |
| Accuracy of Adhesive Cutting | ±0.15 mm              |  |
| Accuracy of IML Cutting      | ±0.25 mm              |  |
| Registration                 | Mark Sensor           |  |
| Max Web Width                | 330 mm                |  |
| Max Unwinder dia.            | 700 mm                |  |
| Max Rewinder dia.            | 700 mm                |  |
| Air Supply                   | 0.4 ~ 0.6 MPa         |  |
| Total Motor Power            | 14 kw                 |  |
| Dimension                    | 2600 x 1200 x 1500 mm |  |
| Weight                       | 3000 KGS              |  |