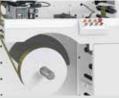

**UNWINDER & WEB GUIDING** 

Unwinder with closed-loop tension control. Electronic web guide with ultrasonic edge guide sensor. 76 mm air expanding mandrel. Max diameter 700 mm - 1000 mm roll capacity.